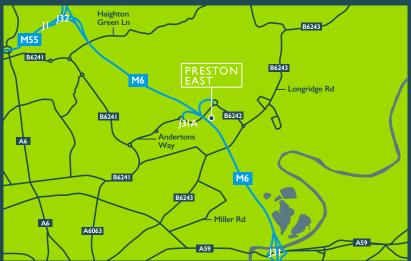

## Preston East is located 200 yards from J31A, M6 and 3.5 miles north east of Preston City Centre.

The site sits alongside Bluebell Way (B6242), only 200yds from the M6 intersection and Longridge Road to the south.