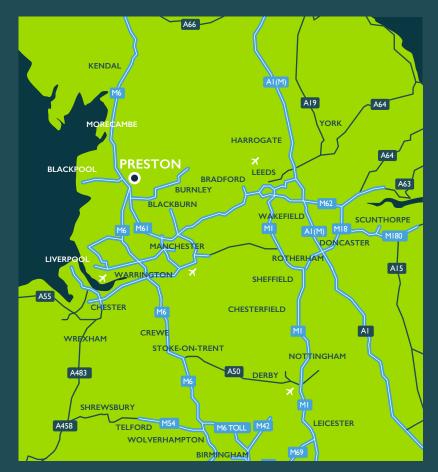

| DISTANCE  | TIME                                                                                                                 |
|-----------|----------------------------------------------------------------------------------------------------------------------|
| 3 MILES   | 10 MINS                                                                                                              |
| 36 MILES  | 40 MINS                                                                                                              |
| 12 MILES  | 15 MINS                                                                                                              |
| 10 MILES  | 15 MINS                                                                                                              |
| 36 MILES  | 55 MINS                                                                                                              |
| 230 MILES | 4 HOURS                                                                                                              |
| 40 MILES  | 40 MINS                                                                                                              |
| 35 MILES  | 40 MINS                                                                                                              |
| 0.5 MILES |                                                                                                                      |
| 6 MILES   |                                                                                                                      |
| 2.5 MILES |                                                                                                                      |
|           | 3 MILES<br>36 MILES<br>12 MILES<br>10 MILES<br>36 MILES<br>230 MILES<br>40 MILES<br>35 MILES<br>0.5 MILES<br>6 MILES |