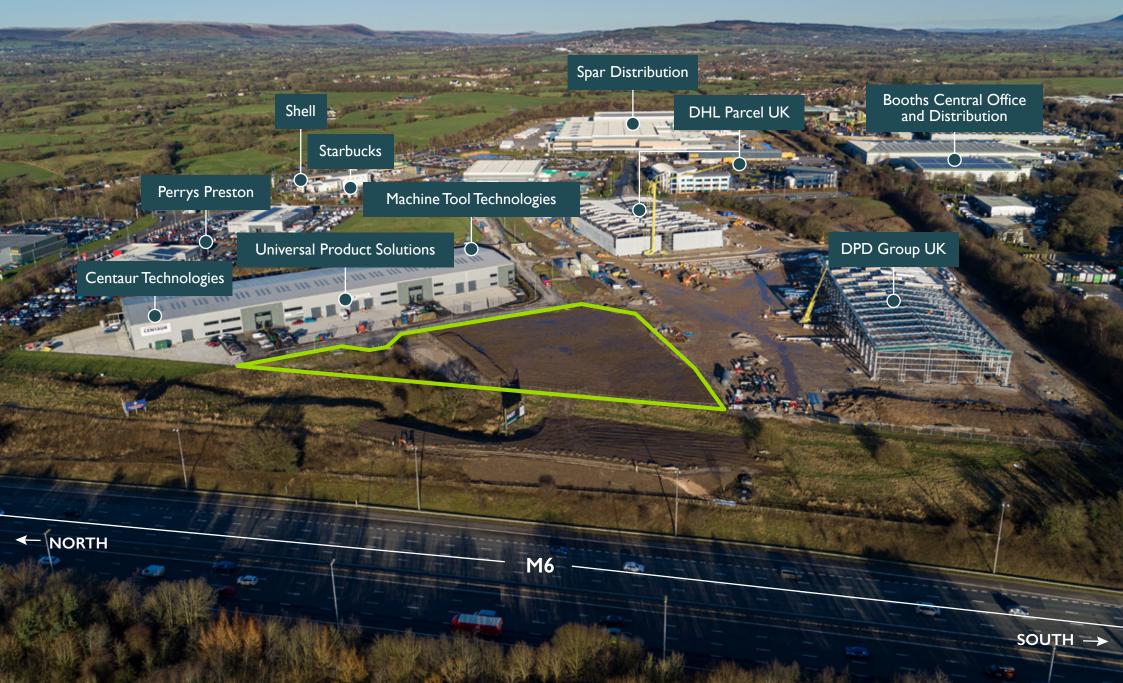

#### Major local occupiers include:

- James Hall (Spar) HQ and training centre
- Shell PFS and Spar convenience store
- Starbucks drive-thru
- E H Booth's HQ and Distribution Centre
- UK Mail
- Premier Inn including public house
- Inchcape (JLR)
- Perrys (Mazda and Vauxhall)
- Lancashire County Council
- VOLVO